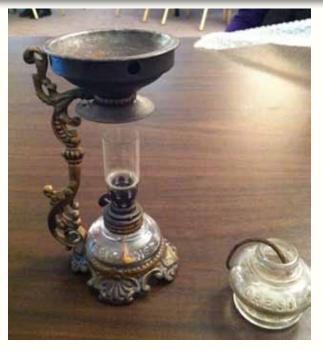

n a person was unwell the most that could be done was to keep the patient comforted, nourished and hydrated. To help with this task a well stocked home would have patent medicines, invalid feeders, gruel spoons and spirit lamps.

The late 19th and early 20th centuries saw an explosion of healing devices and patent medicines. These store bought remedies were advertised heavily and promoted in stores and by salesmen who capitalized on the notion that an antiseptic home was the safest and that antiseptics had to be produced scientifically and sold by knowledgeable healers.

We know now that likely more than half of patent medicines were primarily alcohol and that devices such as electronic baths, battery operated corsets, lung panels vibrators and phrenology caps were hugely popular frauds.



The lamp pictured here, marketed as a "Vapo-Creolsene Lamp" was used to alleviate symptoms of respiratory illnesses and, later, to disinfect sickrooms. The lamp consisted of an alcohol based heat source beneath a dish of coal tar, which would evaporate when heated. According to period magazine ads, the Cresolene Lamp was beneficial in the treatment of "Whooping Cough, Spasmodic Croup, Nasal Catarrh, Colds, Bronchitis, Coughs, Sore Throat, Pneumonia, The Paroxysms of Asthma and Hay Fever, The Bronchial Complications of Scarlet Fever and Measles and as an aid in the treatment of Diphtheria and Certain Inflammatory Throat Diseases." When allowed to burn all night in a closed room the lamps were thought to disinfect the air and linens of the sickroom.

Vaporizing lamps like this one were use