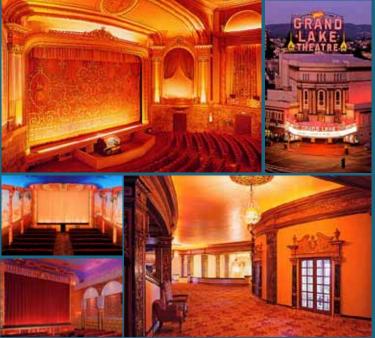

# WINNER! EAST BAY'S BEST MOVIE THEATRE

#### with the Best 3-D Presentation in the Bay Area

Experience the beauty of Hollywood's Golden Era of movie palaces. Read what our favorite critics<sup>\*</sup>, our customers, say about the Grand Lake...

"The Grand Lake Theatre is truly "grand!" One of the few great, classic movie palaces still remaining. Seeing a movie here is a special experience." — Robert H.,

Mighty Wurlitzer Organ Played Friday and Saturday Evenings Visit our website at www.GrandLakeTheater.com

Grand Avenue Exit at I-580 Freeway, Oakland. Recorded Information (510) 452-3556