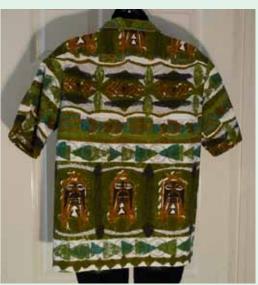

# Tild Gods for Fashfor

America's love affair with the Tiki Gods goes back nearly 80 years ago. Captain Cook was one of the first to encounter such images of a tall dark and handsome Polynesian king staring over the horizon protecting his people and all the land. Mystery has always surrounded the Polynesian way of life. Tiki culture in the United States began in 1934 with the opening of Don the Beachcomber, a Polynesian-themed bar and restaurant in Hollywood. Don Beach founded his restaurant that featured unusual cuisine and exotic rum punches, with a decor of flaming torches, rattan furniture, flower leis, and brightly colored fabrics. Soon after, Trader Vic's adapted the style for his restaurant in Oakland with much success and expanded to a nationwide chain.

So throw on you best Hawaiian Shirt, have your girl throw on a Sarong and drive on over to your favorite watering hole.

Finally remember that Tiki refers to large wood and stone carvings of humanoid forms in Central Eastern Polynesian cultures of the Pacific. According to the tradition Tiki was the first man, created by either Tūmatauenga. He found the first woman in a pond and she seduced him and he became the father of Hine-kau-ataata. In the Māori language, the word "tiki" was the name given to large wooden carvings in roughly human shape, although this is a somewhat archaic usage. The carvings often serve to mark the boundaries of sacred or significant sites.

> May the Tiki Gods watch over you! —Sincerely Roberto Isola