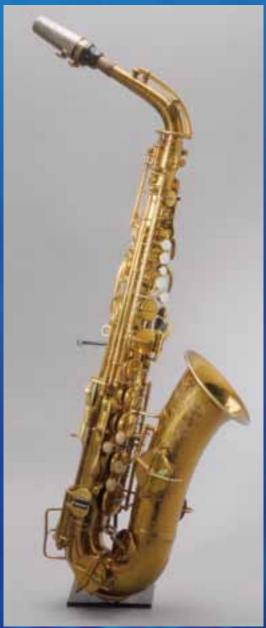

#### To be offered June 8:

Charlie Parker Buescher Aristocrat E-flat Alto Saxophone "True-Tone Low Pitch", Serial number 265359. Circa 1930s Estimate: \$30,000/35,000