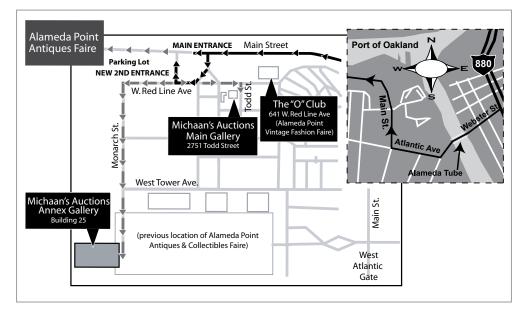

### "THE COLLECTIBLES CRAWL" at Alameda Point

The Collectibles Crawl presented by Michaan's Auctions is a unique opportunity for those passionate about everything antique, vintage and collectible to visit multiple venues in one location in one day.

| about ev | erything antique, vintage and collectible to visit multiple venues in one locatio                                                                                                                                                                                                                                                                                                                                                                                                                                                                                               | 11 111 (                       | one day. |
|----------|---------------------------------------------------------------------------------------------------------------------------------------------------------------------------------------------------------------------------------------------------------------------------------------------------------------------------------------------------------------------------------------------------------------------------------------------------------------------------------------------------------------------------------------------------------------------------------|--------------------------------|----------|
| time     | description of event ad                                                                                                                                                                                                                                                                                                                                                                                                                                                                                                                                                         | missi                          | on price |
| 6:00 am  | <b>Antiques Faire Opens</b> – Arrive early, enjoy breakfast and coffee and be the fit to see what unique treasures the sellers are offering. Getting here early allo visitors the best chance of finding that really special something. Early admission rate applies.                                                                                                                                                                                                                                                                                                           | ws                             | \$15     |
| 7:30 am  | <b>Antiques Faire in Full Swing</b> – Morning admission rate applies.                                                                                                                                                                                                                                                                                                                                                                                                                                                                                                           |                                | \$10     |
| 9:00 am  | Antiques Faire – General admission rate applies.                                                                                                                                                                                                                                                                                                                                                                                                                                                                                                                                |                                | \$5      |
|          | Estate Auction Preview Opens – at Michaan's Auctions Main Gallery, 2751 To Street. At the preview you can view art and antiques that will be offered at t Estate Auction that day. This is a great chance to ask questions of the friend staff and specialists. You can submit absentee bids, stay and bid live or arrant to get a phone call when your item comes up and bid by phone. Perhaps you not familiar with the auction process – we invite you to stay and observe t live auction. It's very exciting and it's the best way to learn how easy buying auction can be. | he<br>dly<br>ige<br>i're<br>he | FREE     |
|          | Annex Auction Preview Opens – Michaan's Auctions at Building 25, 19 Monarch Street. At the Annex preview you can view the lots to be offered the next Annex Auction (held on every Tuesday and Wednesday following to Faire). We invite you to look around, ask questions, leave absentee bids. No Most lots offered with no reserve - this equals bargains galore!                                                                                                                                                                                                             | at<br>he                       | FREE     |
| 10:00 am | Estate Auction Begins – at Michaan's Auctions Main Gallery, 2751 Todd Stre Bidding at auction is easy. To see a full catalog visit the info booth at the Antiqu Faire or purchase one at the Michaan's Auctions Main Gallery. We always begwith 250 lots of Estate Jewelry at 10:00 am. A full online Estate catalog is available at www.michaans.com.                                                                                                                                                                                                                          | ies                            | FREE     |
| 2:00 pm  | Antiques Faire – After 2:00 pm admission into the Faire is free of charge.                                                                                                                                                                                                                                                                                                                                                                                                                                                                                                      |                                | FREE!    |
| 3:00 pm  | <b>Antiques Faire</b> – At 3:00 pm the sellers begin to pack up but many choose to ke selling until the Faire goers depart.                                                                                                                                                                                                                                                                                                                                                                                                                                                     | eep                            | FREE     |
| 4:00 pm  | <b>Estate Auction Draws to a Close</b> – At 4:00 pm the Estate Auction at Michael Auctions offers the remaining lots to be sold.                                                                                                                                                                                                                                                                                                                                                                                                                                                | n's                            | FREE     |
| 5:00 pm  | Annex Preview Closes – At 5:00 pm the preview at the Annex closes its door Come back tomorrow (Monday) to preview from 9:00 am to 5:00pm. The Anna Auction is held on the Tuesday and Wednesday following the Faire - starting 9:00 am and ending at 5:00 pm.                                                                                                                                                                                                                                                                                                                   | ex                             |          |