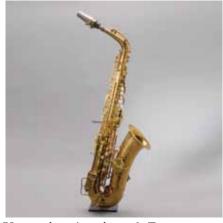

#### To be offered June 8:

Charlie Parker Buescher Aristocrat E-flat Alto Saxophone "True-Tone Low Pitch", Serial number 265359. Circa 1930s Estimate: \$30,000/35,000